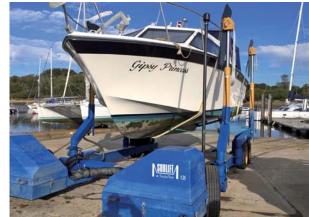

Motor boat

Motor and sailing boats are

lifted without any conversion

of the hoist in between lifting

Four standard models are offered for 12, 25, 40 and 90 ton maximum boat weight

Variable width Through the variable width the hoist is adapted to boat widths and can straddle boat trailers and cradles

Sailing boats are lifted

easily with the mast on