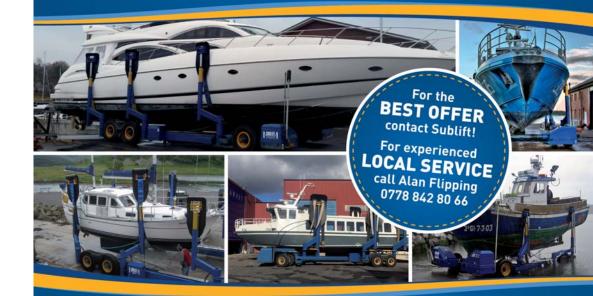

12-90 ton

SUBLIFT is an all in one solu-12-90 tion, no additional transporter or crane is needed, giving low total investment cost

**Fishbone pattern** When boats are parked in a fish bone pattern vessels can be picked up and parked individually with SUBLIFT

Motor boat

Motor and sailing boats are

lifted without any conversion

of the hoist in between lifting

Four standard models are offered for 12, 25, 40 and 90 ton maximum boat weight

Variable width Through the variable width the hoist is adapted to boat widths and can straddle boat trailers and cradles