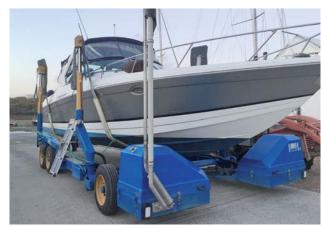

## WILSONS BOATYARD

THE SAFE, COMPACT, SELF-PROPELLED SUBMERISBLE BOAT CARRIAGE

One man can easily and safely do dry docking and launching of sailing and motor boats on ramps and slipways with a SUBLIFT. Typical usage is docking for fast service, cleaning of hulls and for winter season storage.

Motor boat

Motor and sailing boats are

lifted without any conversion

of the hoist in between lifting

Four standard models are offered for 12, 25, 40 and 90 ton maximum boat weight

Variable width Through the variable width the hoist is adapted to boat widths and can straddle boat trailers and cradles